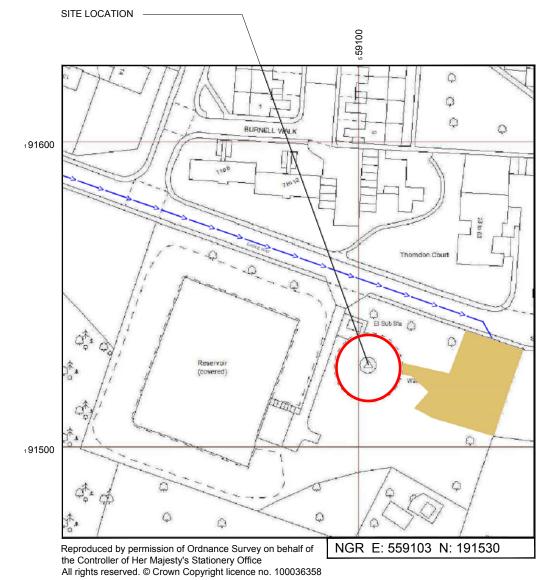

## SITE AREA PLAN

luntuntuntuntuntuntuntuntu 0 1:25,000 <sup>0.5km</sup>

SITE PHOTOGRAPH

## SITE LOCATION PLAN

**GOOGLE MAPS QR CODE** 

GOOGLE MAPS - https://bit.ly/2woTNbh

GOOGLE STREETVIEW - https://bit.ly/2Xewmwi

NOTES:

1. ALL DIMENSIONS IN MM UNLESS OTHERWISE NOTED.

DIRECTIONS TO SITE: FROM M25 J28 TAKE A1023 HEADING EAST TOWARDS BRENTWOOD. TURN RIGHT ONTO B186 (WARLEY ROAD). TURN LEFT ONTO EAGLE WAY WHICH IS WHERE WATER TOWER IS SITUATED.